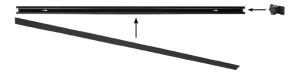

Complete the track system with the end caps and rail cover for a flawless end result.

Pendant adapter - installation

www.lucide.com