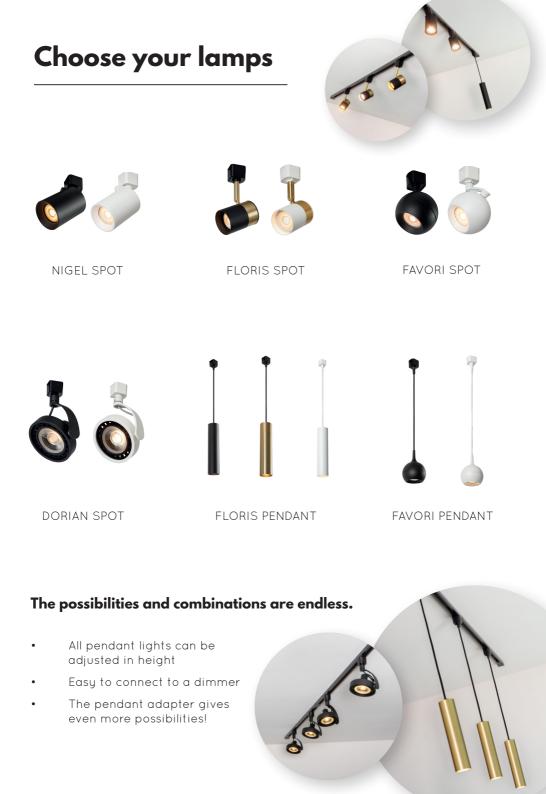

Discover the benefits and create your perfect line-up!

- Limitless combinations and lighting plans.
- Extend the track up to an impressive 400 meters.
- Add up to 5 lights per meter.
- Accommodate up to 3500 watts per setup.
- Choose from a wide array of spots and pendants.
- Utilize the pendant adapter to incorporate almost any pendant light.

## Pendant adapter

Design your lighting experience with freedom and versatility. Lucide track lighting delivers simplicity without compromising on captivating design.

Expand your track lighting with the pendant adapter. Add Lucide pendant lamps effortlessly! Unlock infinite possibilities for customization. Elevate your lighting setup and unleash your creativity.