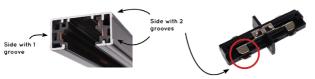

## Installation guide

Tip: The track system has 2 different sides. One side with 1 groove and the other side with 2 grooves, which contains the protective conductor. Make sure that every added object is positioned in the right direction.