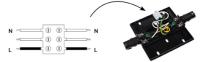

6

Choose the placement of your track system. Determine where the power point will be: the mounting house will be placed here. Always switch off the power before you start working.

Use the floor to lay-out how the track system should look on the ceiling. Connect all the different pieces in advance so that everything fits together correctly. Consider where the mounting house should be, this can be anywhere along the track system.

Connect the electrical wires in the mounting house to the electrical wires of the power point with the luster terminal.

Extend the track system with the rails according to your plan. Use different connection pieces if necessary. Start from the power point and work towards your chosen end point.