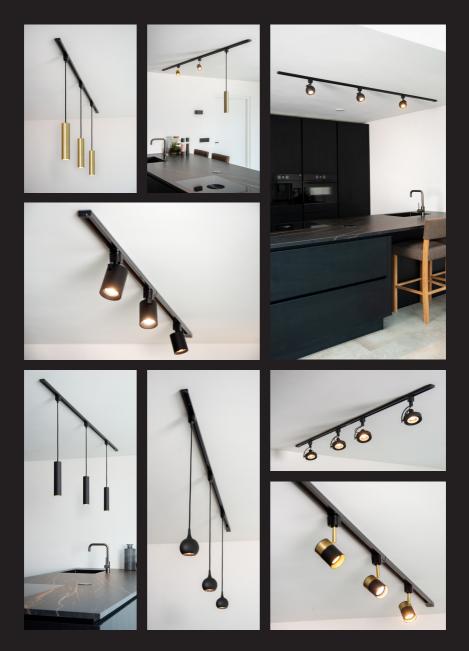

# Track lighting

Unveil the brilliance of Lucide Track Lighting, your ultimate lighting solution! With its sleek design and limitless possibilities, this concept will illuminate your space.

Experience stylish and practical illumination with our extendable track, reaching up to an impressive 400 meters. Customize it with a variety of lamps to perfectly suit your personal needs. The starter set is just the beginning; the possibilities are endless!

## Choose your favorite lay-out!

Customize your lighting plan to your needs. The track can be extended up to 400 metres with 5 lights per metre.