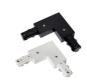

Interested? Watch for more info!

Straight Pendant adapter connector

1m single phase L-connector line track

left

L-connector right

T connector

X connector

Single power supply

L-CONNECTOR LEFT

STRAIGHT CONNECTOR

PENDANT ADAPTER

SINGLE POWER SUPPLY

DOUBLE POWER SUPPLY

T-CONNECTOR

X-CONNECTOR