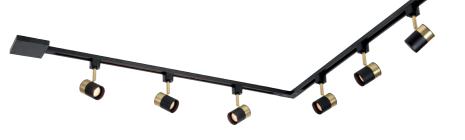

## Choose your favorite lay-out!

Customize your lighting plan to your needs. The track can be extended up to 400 metres with 5 lights per metre.

#### Personalize your track

TRACK BASIC SET - BLACK

TRACK BASIC SET - WHITE

TRACK 1M

TRACK COVER 1M

END CAPS

SINGLE/DOUBLE POWER SUPPLY

L-CONNECTOR RIGHT