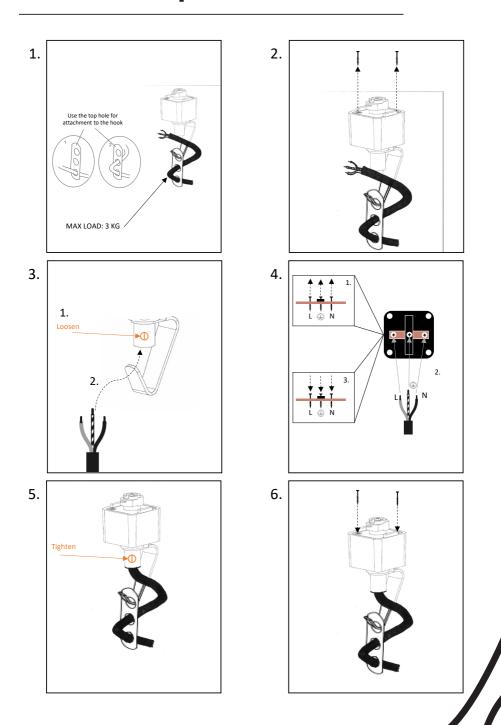

## Pendant adapter

Design your lighting experience with freedom and versatility. Lucide track lighting delivers simplicity without compromising on captivating design.

Expand your track lighting with the pendant adapter. Add Lucide pendant lamps effortlessly! Unlock infinite possibilities for customization. Elevate your lighting setup and unleash your creativity.

## Installation guide

Tip: The track system has 2 different sides. One side with 1 groove and the other side with 2 grooves, which contains the protective conductor. Make sure that every added object is positioned in the right direction.