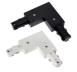

Interested? Watch for more info!

Straight Pendant adapter connector

1m single phase L-connector line track

left

L-connector right

T connector

X connector

Single power supply

L-CONNECTOR LEFT

STRAIGHT CONNECTOR

PENDANT ADAPTER

SINGLE POWER SUPPLY

DOUBLE POWER SUPPLY

T-CONNECTOR

X-CONNECTOR