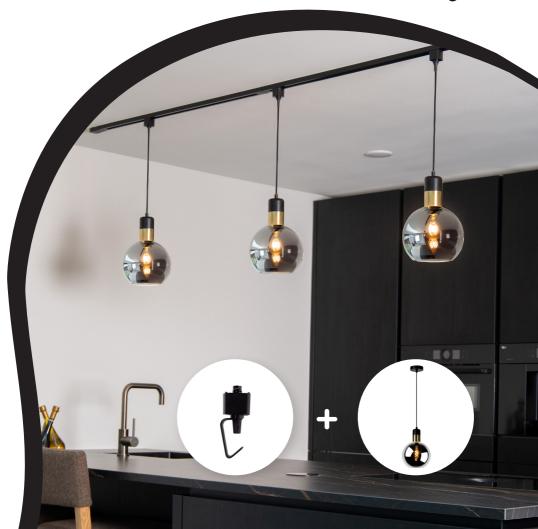

## Pendant adapter

Design your lighting experience with freedom and versatility. Lucide track lighting delivers simplicity without compromising on captivating design.

Expand your track lighting with the pendant adapter. Add Lucide pendant lamps effortlessly! Unlock infinite possibilities for customization. Elevate your lighting setup and unleash your creativity.

Interested? Watch for more info!

Straight Pendant adapter connector

1m single phase L-connector line track

left

L-connector right

T connector

X connector

Single power supply