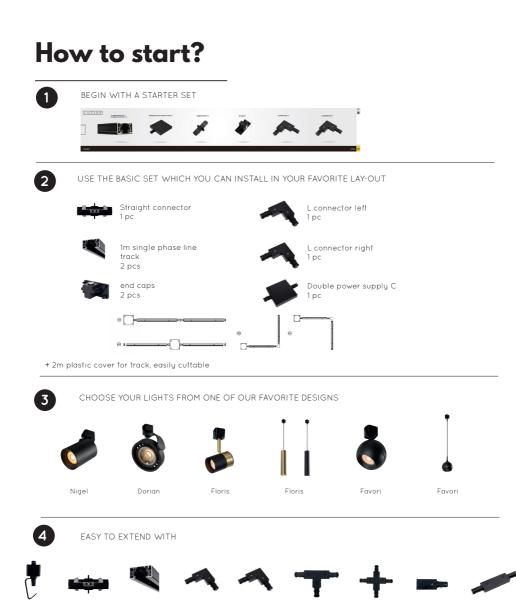

## Choose your favorite lay-out!

Customize your lighting plan to your needs. The track can be extended up to 400 metres with 5 lights per metre.

#### Personalize your track

TRACK BASIC SET - BLACK

TRACK BASIC SET - WHITE

TRACK 1M

TRACK COVER 1M

END CAPS

SINGLE/DOUBLE POWER SUPPLY

L-CONNECTOR RIGHT

L-CONNECTOR LEFT

STRAIGHT CONNECTOR

PENDANT ADAPTER

SINGLE POWER SUPPLY

DOUBLE POWER SUPPLY

T-CONNECTOR

X-CONNECTOR